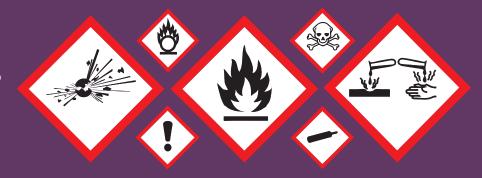

#### Section 2 - Hazard(s) identification

Gives details on the potential health and physical hazards of the chemical. This information can be used to help assess the risks to the health and safety of workers, other people, and the environment. The information in this section should be consistent with the information on the label. In some cases there may be more information on the SDS than on the label.